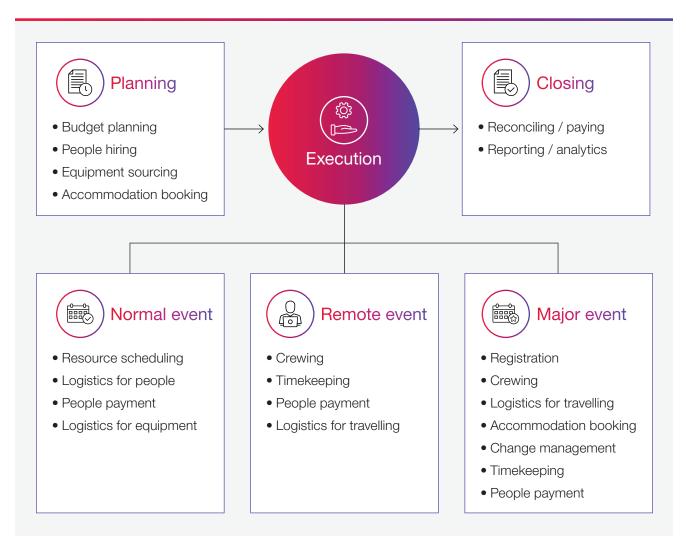

CGI's Crew Management tool provides detailed budgeting, planning, and forecasting for all events from smallscale one-offs to major world broadcasting events to global touring level multi-week events. It covers all human aspects of a project from hiring, onboarding, registering, access, and authorizations, to overseeing timekeeping and payroll, while also managing hotel room allocations, tracking airline travel schedules, and more.

#### **Key Business Functions:**

- Budgeting, planning, and forecasting
- Setting crewing levels
- Event Scheduling for crew
- Hiring, registering, access, and authorizations
- Timekeeping and payroll
- Managing hotel room allocations
- Tracking airline travel
- Analytics for ad sales & sports
- Cloud capability

#### **CGI Crew Management solution workflow**